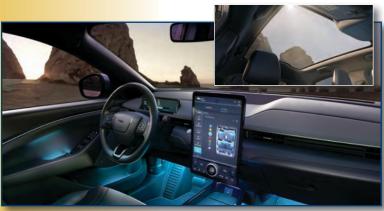

### **2021 Ford Mustang Mach-E CALIFORNIA ROUTE 1**

The All-New Mustang Mach-E makes more than a statement;

Mustang Mach-E accomplishes a rare feat of combining head-turning design, dynamic performance and forward-looking technology in an electrified SUV.

The freedom of the open road is ever-present in the Ford Mustang Mach-E California Route 1 model. This signature rear-wheel drive model was designed for stamina on the road; standard with the extended range battery for a targeted EPA-estimated range of 300 miles. Mustang Mach-E takes a leap forward with its exhilarating 0-60 mph times and aggressive design inside and out.

### **Drive Experiences**

Your Mustang Mach-E will match your mood. You can select your drive experience to fit the moment. The interior sound, lighting, and even the responsiveness will adjust to your style - whether it's *Unbridled*, *Engage*, or *Whisper*.