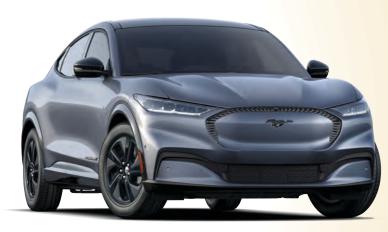

# 20TH ANNUAL WINNER'S CHOICE DRAWING

2021 Ford Mustang Mach-E CALIFORNIA ROUTE 1 Model

OR \$50,000 Cash Prize!

Only 2,500 Tickets Will Be Sold

\$100 Each

Drawing on October 8, 2020

### **2021 Ford Mustang Mach-E CALIFORNIA ROUTE 1**

The All-New Mustang Mach-E makes more than a statement;

Mustang Mach-E accomplishes a rare feat of combining head-turning design, dynamic performance and forward-looking technology in an electrified SUV.

The freedom of the open road is ever-present in the Ford Mustang Mach-E California Route 1 model. This signature rear-wheel drive model was designed for stamina on the road; standard with the extended range battery for a targeted EPA-estimated range of 300 miles. Mustang Mach-E takes a leap forward with its exhilarating 0-60 mph times and aggressive design inside and out.

The All-Electric Mustang Mach-E SUV
Delivers Power, Style, and Freedom
For a New Generation

To view specs and learn more, visit ford.com/suvs/mach-e/2021.

In addition to the Winner's Choice grand prize, you could also win one of four cash prizes. Purchase your ticket(s) today for your chance to win BIG!