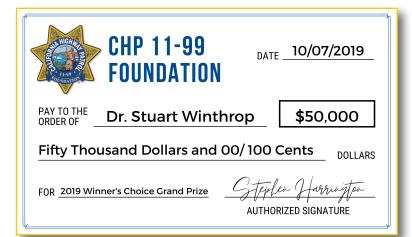

# Which Prize Would YOU Choose?!

IMAGINE SEEING YOUR NAME ON THIS CHECK! Don't miss out on YOUR chance to win this year, submit your entry today!

### **Last Year's Winners**

Congratulations to Dr. Stuart Winthrop of Santa Barbara, who won last year's grand prize in our 19th Annual Winner's Choice Drawing!

Dr. Winthrop chose the \$50,000 cash prize! Congrats to our four other cash prize winners: