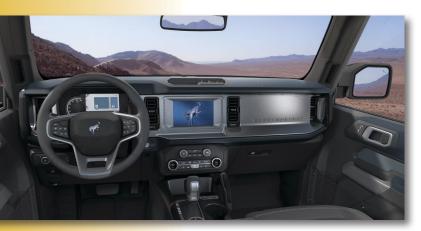

## 2021 Ford® Bronco® OUTER BANKS™

The all-new Bronco two and four-door traditional midsize SUVs represent the flagship models for the Built Wild™ Bronco brand and are ready to deliver thrilling off-road experiences with their heritage-inspired style, rugged engineering and smart off-road technology. Bronco's OUTER BANKS model is perfect for those who prefer style and technology on-road and off.

Built with the toughness of an F-Series truck and the performance spirit of Mustang, the OUTER BANKS model remains true to the original DNA of Bronco while highlighting innovative and stylish features that elevate the functionality of a rugged SUV.

Bronco owners can choose from an extensive lineup of more than 200 factory-backed accessories for maximum personalization, enabling dealers to provide outfitting-on-demand for each customer's individual adventure needs.