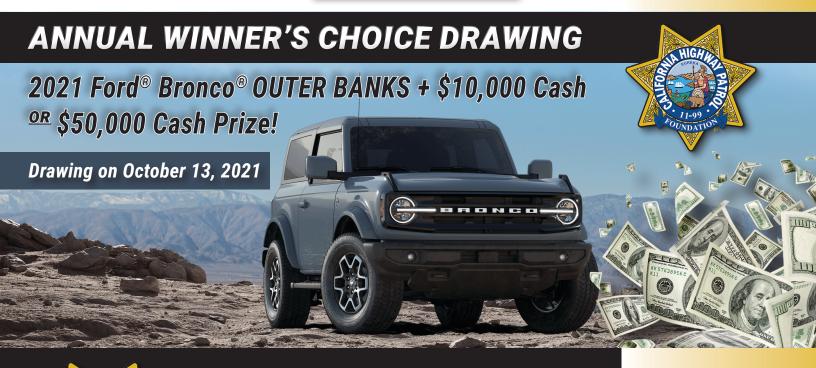

## **NEW THIS YEAR...AN ADDITIONAL \$10,000 IN CASH!**

## Ford® Bronco® Plus \$10K Cash!

If this year's Grand Prize Winner chooses the Ford Bronco, an additional \$10,000 in cash will be awarded to help cover the costs of tax, registration, and other fees.

In addition to the Winner's Choice grand prize, you could also win one of four cash prizes. Purchase your ticket(s) today for your chance to win BIG!

### OTHER CASH PRIZES

\$5,000 CASH \$3,500 CASH \$2,500 CASH \$1,500 CASH

# 21ST ANNUAL WINNER'S CHOICE DRAWING

## 2021 Ford® Bronco® OUTER BANKS™

The all-new Bronco two and four-door traditional midsize SUVs represent the flagship models for the Built Wild™ Bronco brand and are ready to deliver thrilling off-road experiences with their heritage-inspired style, rugged engineering and smart off-road technology. Bronco's OUTER BANKS model is perfect for those who prefer style and technology on-road and off.

mapping and drive technologies to give novice adventurers as much fun as hardcore off-road experts, while its Built Wild durability is designed for lasting performance in the harshest of conditions.

This year, the grand prize winner will receive the Ford Bronco OUTER BANKS (base model), PLUS an additional \$10,000 in cash if the winner chooses the Bronco instead of our \$50,000 cash prize.

## Drawing will be held on October 13, 2021 Only 2,500 tickets will be sold

Need NOT be present to WIN!

Tickets

(1) for \$100 <u>OR</u> (6) for \$500

I would like to purchase:

The winner is responsible for all costs associated with the acquisition and award of the prize, including all taxes and fees. The prize will not be delivered until after all taxes and fees are paid by the winner. Void where prohibited by law. The IRS position is that amounts paid for chances in raffles, lotteries and drawings for valuable prizes are not gifts, and do not qualify as deductible contributions.