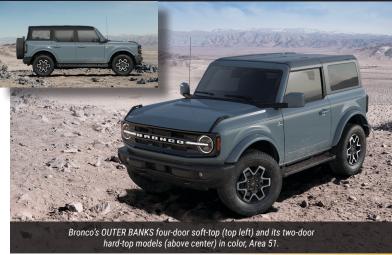

## 2021 Ford® Bronco® OUTER BANKS™

The all-new Bronco two and four-door traditional midsize SUVs represent the flagship models for the Built Wild™ Bronco brand and are ready to deliver thrilling off-road experiences with their heritage-inspired style, rugged engineering and smart off-road technology. Bronco's OUTER BANKS model is perfect for those who prefer style and technology on-road and off.

Built with the toughness of an F-Series truck and the performance spirit of Mustang, the OUTER BANKS model remains true to the original DNA of Bronco while highlighting innovative and stylish features that elevate the functionality of a rugged SUV.

mapping and drive technologies to give novice adventurers as much fun as hardcore off-road experts, while its Built Wild durability is designed for lasting performance in the harshest of conditions.

This year, the grand prize winner will receive the Ford Bronco OUTER BANKS (base model), PLUS an additional \$10,000 in cash if the winner chooses the Bronco instead of our \$50,000 cash prize.